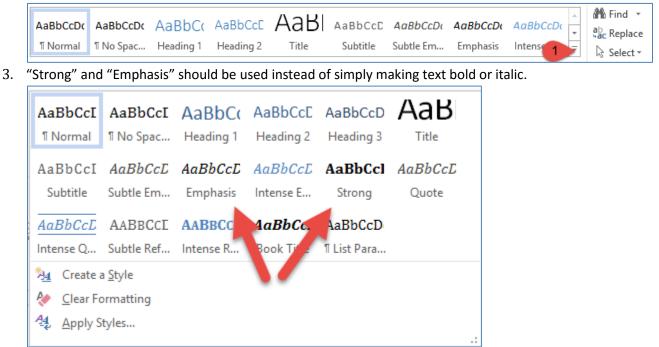

# Microsoft Word 2013

Be sure to use the headings provided in the Styles pane to correctly emphasize text.

To do this, follow these steps:

- 1. Go to the "Home tab". The Styles pane is on the right-hand side
- 2. Highlight desired text, click on the drop down arrow [1], and choose the desired heading.

3. "Strong" and "Emphasis" should be used instead of simply making text bold or italic.