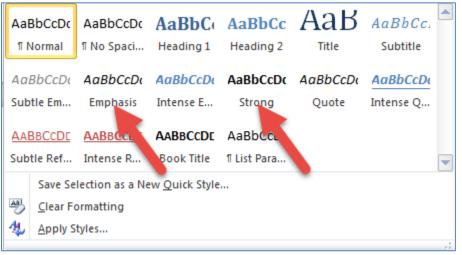

## Microsoft Word 2016

Be sure to use the headings provided in the Styles pane to correctly emphasize text.

To do this, follow these steps:

- 1. Go to the "Home" tab. The Styles pane is on the right-hand side
- 2. Highlight desired text, click on the drop down arrow [1], and choose the desired heading.

3. "Strong" and "Emphasis" should be used instead of simply making text bold or italic.